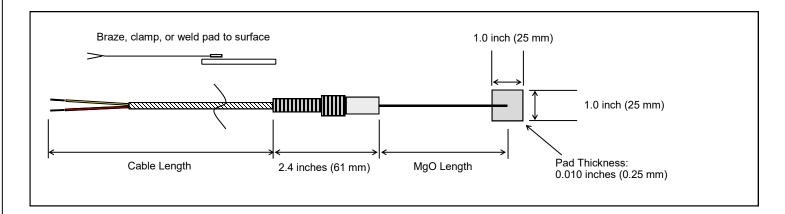

## Fast Response Weld Pad Type Surface Thermocouple

- Type K thermocouple
- Braze or Weld stainless steel pad to surface
- Rugged high quality design
- Made in the USA
- Designed for research & development applications

## **Specifications**

Thermocouple type: J, K, or T

Measuring Range: -148 to 2192°F (-100 to 1200°C)

Greater of +/-0.4% of reading or +/- 1.1°C (Special Limits of Error) Accuracy:

Inconel, MgO insulated, 0.062" OD, rated to 2550°F (1400°C), 304 Stainless Steel, rated to 2550°F (1400°C) Outer Sheath Material:

Pad Material:

Pad dimensions: W = 1.0" x H = 1.0" (25 mm x 25 mm), Thickness 0.010" (0.25 mm)

Sensing Junction: Ungrounded 300 mS Response Time\*:

\*Time Constant: Defined as the time required to reach 63.2% of an instantaneous temperature change

Five time constants are required to approach 100% of the step change value

Lead Wire: Stainless steel overbraiding over Teflon™ insulated, stranded wires, 24 gage, rated to 400°F (204°C)