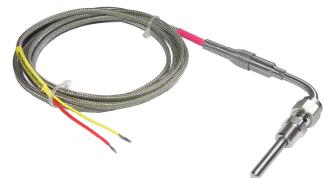

## **Ruggedized Diesel EGT Temperature Probe**

- Type K thermocouple probe
- Enclosed sensing junction for maximum longevity
- Includes 316 SS adjustable compression fitting
- Stainless steel protected wires
- Designed for engine test & racing environments

## **Specifications**

| Thermocouple type:<br>Range:<br>Accuracy:                                  | K<br>-148 to 2372°F(-100 to 1300°C)<br>+/-0.4% of reading or about +/- 1.1°C (Special Limits of Error)                                                                                                                                  |
|----------------------------------------------------------------------------|-----------------------------------------------------------------------------------------------------------------------------------------------------------------------------------------------------------------------------------------|
| Probe diameter:<br>Sensing Junction:<br>Response Time*:<br>*Time Constant: | 3/16 inch (0.187 inch) (4.75 mm)<br>Enclosed, Ungrounded<br>1200 mS<br>Defined as the time required to reach 63.2% of an instantaneous temperature change<br>Five time constants are required to approach 100% of the step change value |
| Outer Sheath Material:                                                     | Inconel, melting point 2550°F (1400°C)                                                                                                                                                                                                  |
| Cable:                                                                     | Stainless steel overbraiding over Teflon™ insulated, stranded wires, 20 gage                                                                                                                                                            |
| Compression Fitting:                                                       | 316 stainless steel, adjustable, 1/8 inch NPT male thread                                                                                                                                                                               |
| Wiring:                                                                    | + = Yellow - = Red                                                                                                                                                                                                                      |