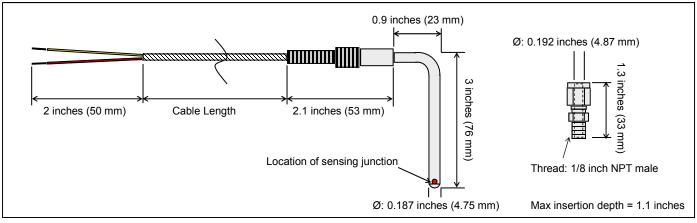

## **Specifications**

| Thermocouple type:<br>Range:<br>Accuracy:                                  | K<br>-148 to 2372°F(-100 to 1300°C)<br>+/-0.4% of reading or about +/- 1.1°C (Special Limits of Error)                                                                                                                                  |
|----------------------------------------------------------------------------|-----------------------------------------------------------------------------------------------------------------------------------------------------------------------------------------------------------------------------------------|
| Probe diameter:<br>Sensing Junction:<br>Response Time*:<br>*Time Constant: | 3/16 inch (0.187 inch) (4.75 mm)<br>Enclosed, Ungrounded<br>1200 mS<br>Defined as the time required to reach 63.2% of an instantaneous temperature change<br>Five time constants are required to approach 100% of the step change value |
| Outer Sheath Material:                                                     | Inconel, melting point 2550°F (1400°C)                                                                                                                                                                                                  |
| Cable:                                                                     | Stainless steel overbraiding over Teflon™ insulated, stranded wires, 20 gage                                                                                                                                                            |
| Compression Fitting:                                                       | 316 stainless steel, adjustable, 1/8 inch NPT male thread                                                                                                                                                                               |
| Wiring:                                                                    | + = Yellow - = Red                                                                                                                                                                                                                      |

## **Ordering Information**

| Model  | Cable Length                                    |       |     | Connector                                               | Enclosed<br>Ungrounded |
|--------|-------------------------------------------------|-------|-----|---------------------------------------------------------|------------------------|
| EGT-DP | -000                                            | -0011 | -SS | - 🗆                                                     |                        |
|        | 072 72 inches   144 144 inches   300 300 inches |       |     | N No connector<br>MP Male mini-plug<br>SP Standard plug |                        |